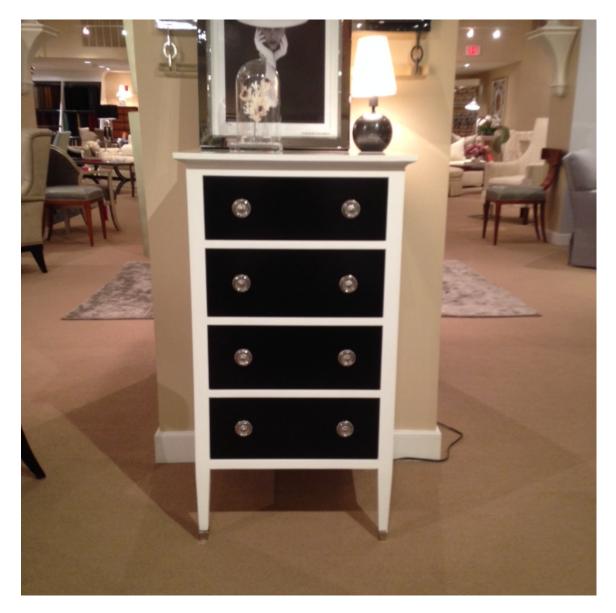

I2B-703 His Louisville Chest

35 x 16.5 x 27

As Shown Only

Retail Price: \$2685 / Sale Price: \$599

719-591 Hope Hall Chair

20 x 22.5 x 34.75

As Shown Only

Retail Price: \$3135 / Sale Price: \$941