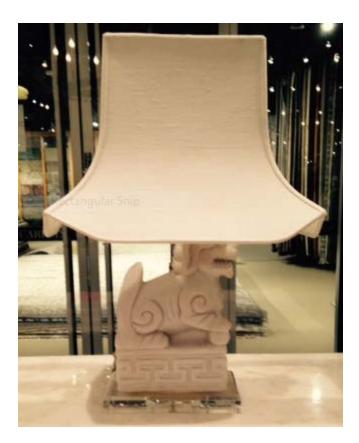

FOO DOG LAMP

As Shown Only (White Stone)

Retail Price: \$4500 / Sale Price: \$1500

I2-11-1027 Charlottesville Wing Chair

28 x 34.5 x 46.75

As Shown Only

Retail Price: \$4395 / Sale Price: \$1596

139-631 Larissa Side Table