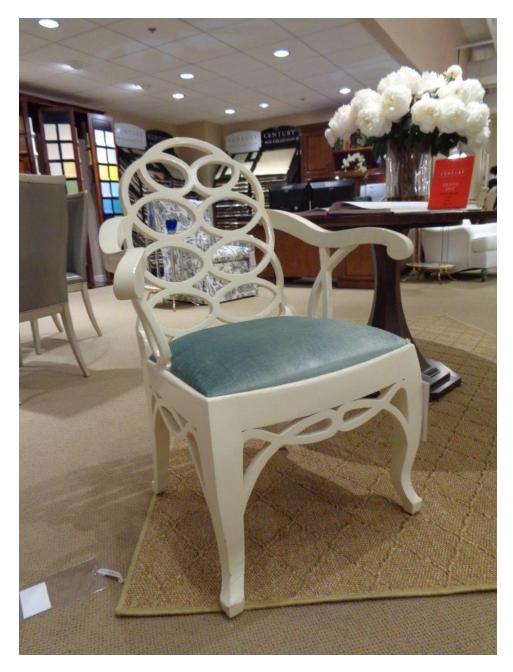

3493A Hoop Back Arm Chair

29.75 x 24.5 x 38.75

As Shown Only

Retail Price: \$3015.00 / Sale Price: \$599.00

3564 (2) Purity Chair Finish: As Shown Only Retail Price: \$5250 (pair) / Sale Price: \$2624 (pair)