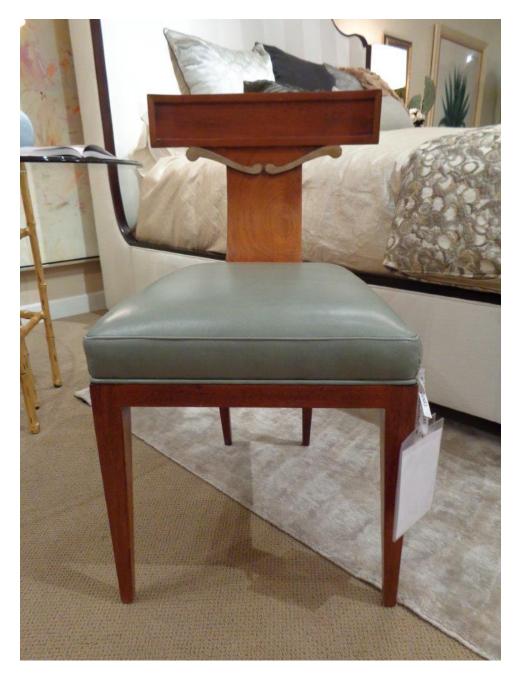

I2B-703 His Louisville Chest

35 x 16.5 x 27

As Shown Only

Retail Price: \$2685 / Sale Price: \$599

719-591 Hope Hall Chair

20 x 22.5 x 34.75

As Shown Only

Retail Price: \$3135 / Sale Price: \$941