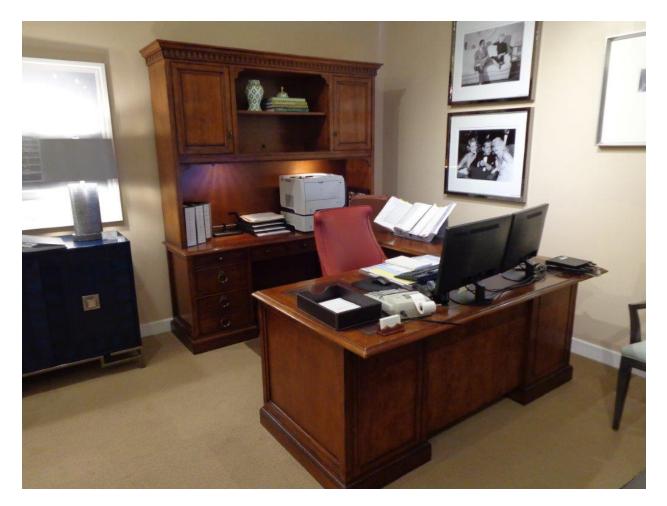

NB-LS7 Single Pedestal Desk 72 x 36 x 30

- NB-BR4 Bridge 42 x 22 x 30
- NB-CS7 Single Pedestal Credenza 72 x 22 x 30
- NB-HU7 Executive Hutch 72 x 19 x 52
- As Shown Only
- Retail Price: \$17,615 for set
- Sale Price: \$2,935 for set