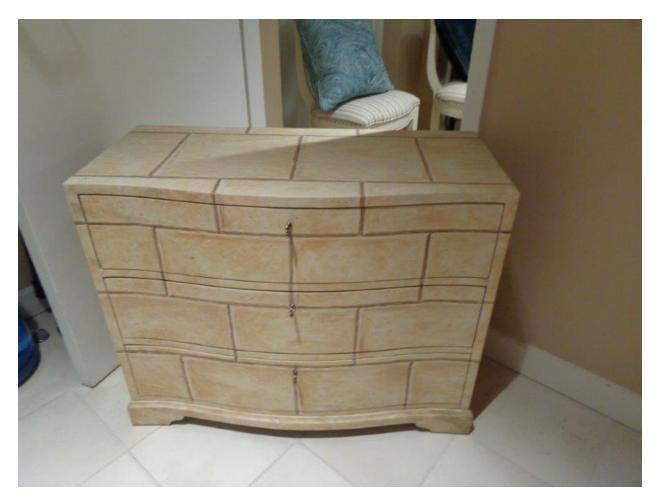

I2B-703 His Louisville Chest

35 x 16.5 x 27

As Shown Only

Retail Price: \$2685 / Sale Price: \$599

719-591 Hope Hall Chair

20 x 22.5 x 34.75

As Shown Only

Retail Price: \$3135 / Sale Price: \$941