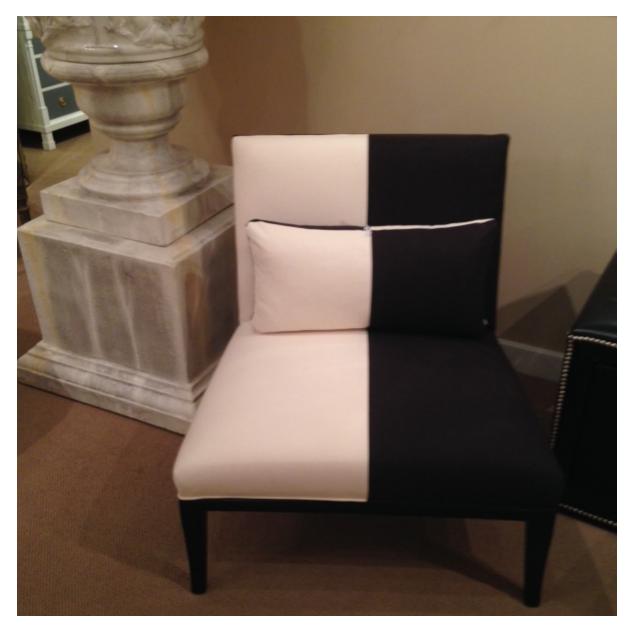

3493A Hoop Back Arm Chair

29.75 x 24.5 x 38.75

As Shown Only

Retail Price: \$3015.00 / Sale Price: \$599.00

3564 (2) Purity Chair Finish: As Shown Only Retail Price: \$5250 (pair) / Sale Price: \$2624 (pair)