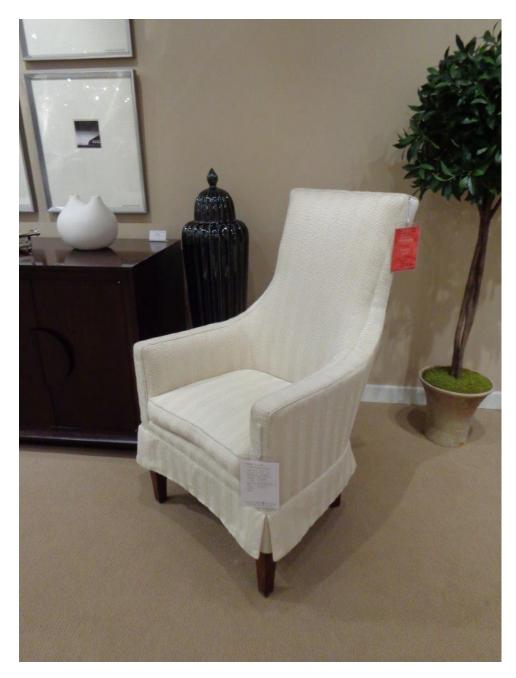

3493A Hoop Back Arm Chair

29.75 x 24.5 x 38.75

As Shown Only

Retail Price: \$3015.00 / Sale Price: \$599.00

3564 (2) Purity Chair Finish: As Shown Only Retail Price: \$5250 (pair) / Sale Price: \$2624 (pair)